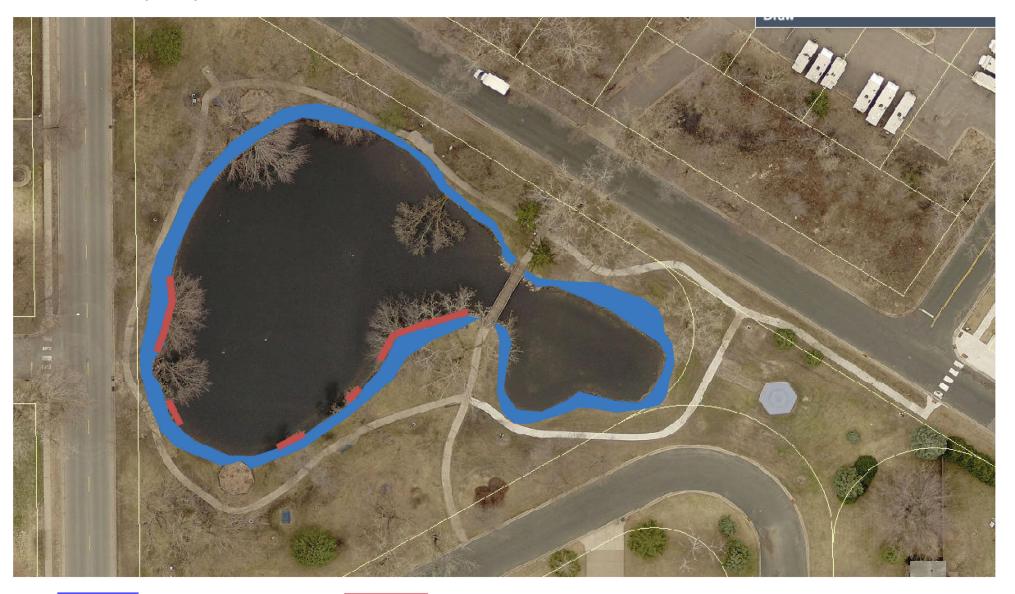

|                   |
|                             |      |          |                   |                   |
|                             |      |          |                   |                   |
|                             |      |          |                   |                   |
|                             |      |          |                   |                   |
|                             |      |          |                   |                   |
|                             |      |          |                   |                   |
|                             |      |          | Grand Total       | \$24,408.00       |

Please use same format on separate page if needed

City of Spring Lake Park - Proposed Triangle Park Pond buffer strip map June 2022



**Buffer Areas** 

Coir Log Installation

## Proposal to Create a Native Landscape at the Triangle Park Spring Lake Park, MN

#### Prepared for:

Kay Okey
84<sup>th</sup> Avenue NE
Spring Lake Park, MN 55432

Office: 763-792-7232 Cell: 612-868-3618 kokey@slpmn.org

#### Prepared by:

Aaron Soltau
Site Manager- Princeton
612-723-3319
asoltau@prairieresto.com

#### **Project Area:**

12,000 square feet

#### Prairie Restorations, Inc. 🕦

31646 128<sup>th</sup> St. Princeton, MN 55371 www.prairieresto.com

#### A. Company Background:

Prairie Restorations, Inc. (PRI) has been dedicated to the restoration and management of native plant communities for over 40 years. We are fortunate to have worked with thousands of clients on a wide variety of projects in both the public and private sectors